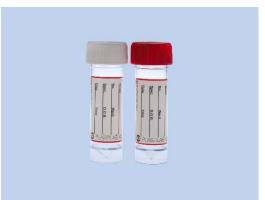

#### **Features**

- Disposable single use containers
- Molded in clear polystyrene container and screw cap
- Inert and chemically resistant to commonly used laboratory reagents at room temperature
- · Label for patient's information legibility reducing errors in the preanalytical phase
- Provide an integrity seal preventing leakage problems

# **Product and Packaging Specifications**

| Product<br>Code | Sterility      | Spoon availability | Label | Cap<br>color | Pcs/<br>Bag | Bags/<br>Box | Pcs/<br>Box | Box Dimensions<br>L x w x H (mm)  | Average<br>Weight/Box (Kg) |
|-----------------|----------------|--------------------|-------|--------------|-------------|--------------|-------------|-----------------------------------|----------------------------|
| SCS-300         | Aseptic        | Without<br>spoon   | No    | Red          | 400         | 1            | - 400       | 304 x 304 x 408<br>( <u>±</u> 10) | 5 ( <u>±</u> 0.5)          |
| SCS-310         |                |                    |       | White        |             |              |             |                                   |                            |
| SCS-340         |                |                    | Yes   | Red          |             |              |             |                                   |                            |
| SCS-350         |                |                    |       | White        |             |              |             |                                   |                            |
| SCS-301         | Sterile<br>ETO |                    | No    | Red          | 1           | 400          |             |                                   |                            |
| SCS-311         |                |                    |       | White        |             |              |             |                                   |                            |
| SCS-341         |                |                    | Yes   | Red          |             |              |             |                                   |                            |
| SCS-351         |                |                    |       | White        |             |              |             |                                   |                            |
| SCS-320         | Aseptic        | With<br>spoon      | No    | Red          | 400         | 1            |             |                                   |                            |
| SCS-330         |                |                    |       | White        |             |              |             |                                   |                            |
| SCS-360         |                |                    | Yes   | Red          |             |              |             |                                   |                            |
| SCS-370         |                |                    |       | White        |             |              |             |                                   |                            |
| SCS-321         | Sterile<br>ETO |                    | No    | Red          | 1           | 400          |             |                                   |                            |
| SCS-331         |                |                    |       | White        |             |              |             |                                   |                            |
| SCS-361         |                |                    | Yes   | Red          |             |              |             |                                   |                            |
| SCS-371         |                |                    |       | White        |             |              |             |                                   |                            |