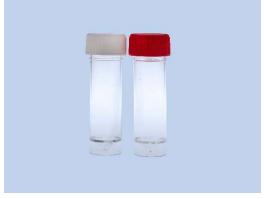

#### **Features**

- Disposable single use containers
- Molded in clear polystyrene container and screw cap
- Inert and chemically resistant to commonly used laboratory reagents at room temperature
- · Label for patient's information legibility reducing errors in the preanalytical phase
- Provide an integrity seal preventing leakage problems

# **Product and Packaging Specifications**

| Product<br>Code | Sterility      | Spoon availability | Label | Cap<br>color | Pcs/<br>Bag | Bags/<br>Box | Pcs/<br>Box | Box Dimensions<br>L x w x H (mm)  | Average<br>Weight/Box (Kg) |
|-----------------|----------------|--------------------|-------|--------------|-------------|--------------|-------------|-----------------------------------|----------------------------|
| SCS-300         | Aseptic        | Without<br>spoon   | No    | Red          | 400         | 1            | - 400       | 304 x 304 x 408<br>( <u>±</u> 10) | 5 ( <u>±</u> 0.5)          |
| SCS-310         |                |                    |       | White        |             |              |             |                                   |                            |
| SCS-340         |                |                    | Yes   | Red          |             |              |             |                                   |                            |
| SCS-350         |                |                    |       | White        |             |              |             |                                   |                            |
| SCS-301         | Sterile<br>ETO |                    | No    | Red          | 1           | 400          |             |                                   |                            |
| SCS-311         |                |                    |       | White        |             |              |             |                                   |                            |
| SCS-341         |                |                    | Yes   | Red          |             |              |             |                                   |                            |
| SCS-351         |                |                    |       | White        |             |              |             |                                   |                            |
| SCS-320         | Aseptic        | With<br>spoon      | No    | Red          | 400         | 1            |             |                                   |                            |
| SCS-330         |                |                    |       | White        |             |              |             |                                   |                            |
| SCS-360         |                |                    | Yes   | Red          |             |              |             |                                   |                            |
| SCS-370         |                |                    |       | White        |             |              |             |                                   |                            |
| SCS-321         | Sterile<br>ETO |                    | No    | Red          | 1           | 400          |             |                                   |                            |
| SCS-331         |                |                    |       | White        |             |              |             |                                   |                            |
| SCS-361         |                |                    | Yes   | Red          |             |              |             |                                   |                            |
| SCS-371         |                |                    |       | White        |             |              |             |                                   |                            |