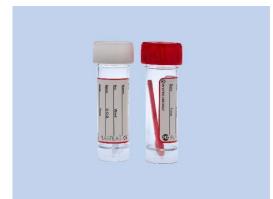

#### **Features**

- Disposable single use containers
- Molded in clear polystyrene container and screw cap
- Inert and chemically resistant to commonly used laboratory reagents at room temperature
- · Label for patient's information legibility reducing errors in the preanalytical phase
- Provide an integrity seal preventing leakage problems

# **Product and Packaging Specifications**

| Product<br>Code | Sterility      | Spoon availability | Label | Cap<br>color | Pcs/<br>Bag | Bags/<br>Box | Pcs/<br>Box | Box Dimensions<br>L x w x H (mm)  | Average<br>Weight/Box (Kg) |
|-----------------|----------------|--------------------|-------|--------------|-------------|--------------|-------------|-----------------------------------|----------------------------|
| SCS-300         | Aseptic        | Without<br>spoon   | No    | Red          | 400         | 1            | - 400       | 304 x 304 x 408<br>( <u>±</u> 10) | 5 ( <u>±</u> 0.5)          |
| SCS-310         |                |                    |       | White        |             |              |             |                                   |                            |
| SCS-340         |                |                    | Yes   | Red          |             |              |             |                                   |                            |
| SCS-350         |                |                    |       | White        |             |              |             |                                   |                            |
| SCS-301         | Sterile<br>ETO |                    | No    | Red          | 1           | 400          |             |                                   |                            |
| SCS-311         |                |                    |       | White        |             |              |             |                                   |                            |
| SCS-341         |                |                    | Yes   | Red          |             |              |             |                                   |                            |
| SCS-351         |                |                    |       | White        |             |              |             |                                   |                            |
| SCS-320         | Aseptic        | With<br>spoon      | No    | Red          | 400         | 1            |             |                                   |                            |
| SCS-330         |                |                    |       | White        |             |              |             |                                   |                            |
| SCS-360         |                |                    | Yes   | Red          |             |              |             |                                   |                            |
| SCS-370         |                |                    |       | White        |             |              |             |                                   |                            |
| SCS-321         | Sterile<br>ETO |                    | No    | Red          | 1           | 400          |             |                                   |                            |
| SCS-331         |                |                    |       | White        |             |              |             |                                   |                            |
| SCS-361         |                |                    | Yes   | Red          |             |              |             |                                   |                            |
| SCS-371         |                |                    |       | White        |             |              |             |                                   |                            |