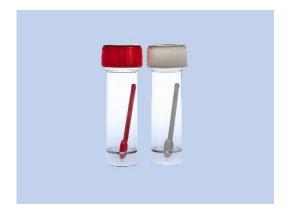

#### **Features**

- Disposable single use containers
- Molded in clear polystyrene container and screw cap
- Inert and chemically resistant to commonly used laboratory reagents at room temperature
- · Label for patient's information legibility reducing errors in the preanalytical phase
- Provide an integrity seal preventing leakage problems

# **Product and Packaging Specifications**

| Product<br>Code | Sterility      | Spoon availability | Label | Cap<br>color | Pcs/<br>Bag | Bags/<br>Box | Pcs/<br>Box | Box Dimensions<br>L x w x H (mm)  | Average<br>Weight/Box (Kg) |
|-----------------|----------------|--------------------|-------|--------------|-------------|--------------|-------------|-----------------------------------|----------------------------|
| SCS-300         | Aseptic        | Without<br>spoon   | No    | Red          | 400         | 1            | - 400       | 304 x 304 x 408<br>( <u>±</u> 10) | 5 ( <u>±</u> 0.5)          |
| SCS-310         |                |                    |       | White        |             |              |             |                                   |                            |
| SCS-340         |                |                    | Yes   | Red          |             |              |             |                                   |                            |
| SCS-350         |                |                    |       | White        |             |              |             |                                   |                            |
| SCS-301         | Sterile<br>ETO |                    | No    | Red          | 1           | 400          |             |                                   |                            |
| SCS-311         |                |                    |       | White        |             |              |             |                                   |                            |
| SCS-341         |                |                    | Yes   | Red          |             |              |             |                                   |                            |
| SCS-351         |                |                    |       | White        |             |              |             |                                   |                            |
| SCS-320         | Aseptic        | With<br>spoon      | No    | Red          | 400         | 1            |             |                                   |                            |
| SCS-330         |                |                    |       | White        |             |              |             |                                   |                            |
| SCS-360         |                |                    | Yes   | Red          |             |              |             |                                   |                            |
| SCS-370         |                |                    |       | White        |             |              |             |                                   |                            |
| SCS-321         | Sterile<br>ETO |                    | No    | Red          | 1           | 400          |             |                                   |                            |
| SCS-331         |                |                    |       | White        |             |              |             |                                   |                            |
| SCS-361         |                |                    | Yes   | Red          |             |              |             |                                   |                            |
| SCS-371         |                |                    |       | White        |             |              |             |                                   |                            |